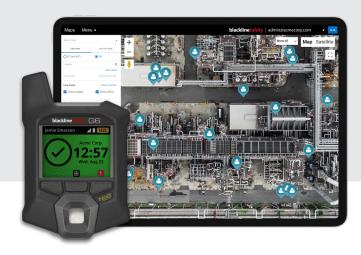

With direct-to-cloud connectivity, G6 delivers immediate location awareness and vital information through emergency SOS and notifications of high-urgency events and low compliance. Plus, automated analytics and accurate data insights help you stay a step ahead of possible safety risks.

### Improve safety and compliance

- Efficiently manage compliance with real-time time visibility and easy access to dashboards on device usage, calibration, bump testing and more
- Enhance adoption with a connected easy-to-use, intrinsically safe device that require minimal maintenance
- Gain valuable insights for a deeper understanding of ways to proactively prevent incidents and improve safety processes and training