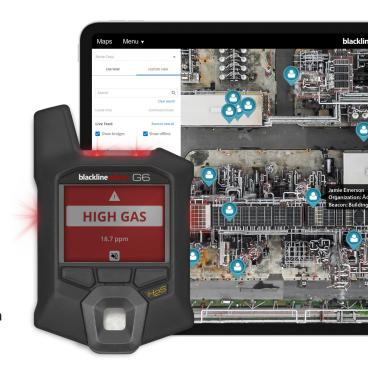

# TRANSFORMING SINGLE-GAS DETECTION WITH CONNECTIVITY

G6 from Blackline Safety is the new standard in single-gas detection, helping your workers access the help they need in the event of an incident—and helping you take quick and informed action.

With direct-to-cloud connectivity, G6 delivers immediate location awareness and vital information through emergency SOS and notifications of high-urgency events and low compliance. Plus, automated analytics and accurate data insights help you stay a step ahead of possible safety risks.

#### **BUILT-IN CAPABILITIES:**

Real-time direct-to-cloud cellular connectivity and data streaming to Blackline Live

GPS to locate people and devices quickly

Single-gas detection for H2S, CO, O2 or SO2

**Emergency SOS** 

#### Streamline incident response

- Take quick and informed action with vital and up-to-date worker location and safety status information
- Trigger an emergency SOS manually during critical situations for immediate help
- Deliver real-time notifications to emergency contacts during high urgency events to keep people informed and aware of hazardous environments