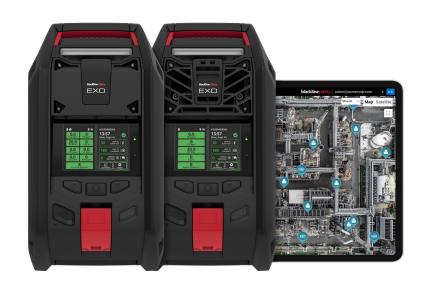

# **ENHANCED THREAT DETECTION**

EXO is the world's only direct-to-cloud connected portable area monitor capable of detecting:

- Up to eight gases simultaneously
- Gamma radiation at three times the distance compared to competitors' devices

This results in the most robust protection and early hazard detection at your worksites, and real-time data streaming to the cloud for unparalleled situational awareness and rapid incident response.

And it's all in one rugged, drop-and-go device, with up to 100 days of battery life.

### **BUILT-IN CAPABILITIES:**

Direct-to-cloud connectivity

Swappable cartridges plus gas expansion module

Gamma radiation monitoring

Automated analytics

Drop-and-go deployment

GPS location technology

Live readings and dashboard on high resolution dual display

## **ALL-IN-ONE CONNECTED SAFETY SOLUTION**