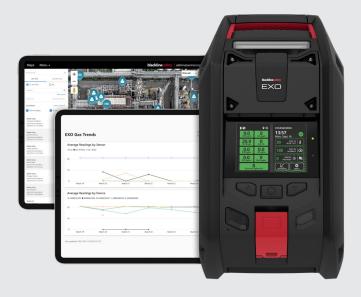

### **BUILT-IN CAPABILITIES:**

Direct-to-cloud connectivity

Swappable cartridges plus gas expansion module

Gamma radiation monitoring

Automated analytics

Drop-and-go deployment

GPS location technology

Live readings and dashboard on high resolution dual display

## **ALL-IN-ONE CONNECTED SAFETY SOLUTION**