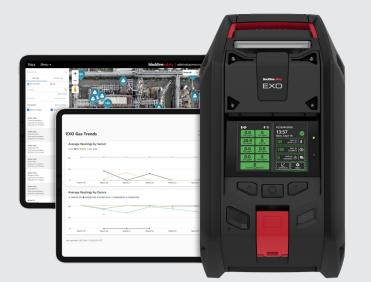

This results in the most robust protection and early hazard detection at your worksites, and realtime data streaming to the cloud for unparalleled situational awareness and rapid incident response.

And it's all in one rugged, drop-and-go device, with up to 100 days battery life.

#### **Hassle-free operation**

- Ready to use in minutes
- Confirm network connectivity, location and placement status with intuitive start-up wizard
- Simplify compliance with automatic bump and calibration service
- Eliminate manual reporting errors with automated analytics on key metrics like usage, alerts and compliance
- Remotely monitor up to four zones simultaneously with pumped sampling module