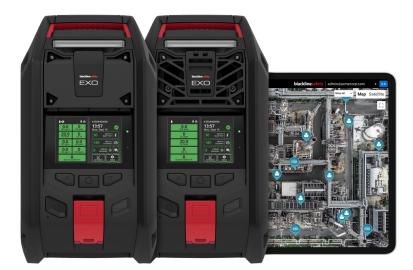

EXO8 ENHANCED THREAT DETECTION

EXO is the world's only direct-to-cloud connected portable area monitor capable of detecting:

- Up to eight gases simultaneously
- Gamma radiation at 3 times the distance compared to competitors

This results in the most robust protection and early hazard detection at your worksites, and realtime data streaming to the cloud for unparalleled situational awareness and rapid incident response.

And it's all in one rugged, drop-and-go device, with up to 100 days battery life.

### **BUILT-IN CAPABILITIES:**

Blackline Safety protects 165,000+ workers in over 70 countries.