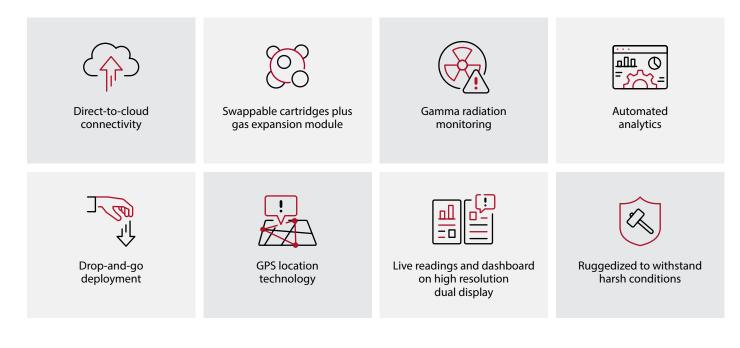

#### Robust early warning system

- Detect up to eight gases
- Harness most advanced gas sensor portfolio
- Choose additional gamma radiation monitoring
- Share alerts with nearby active devices with proximity-based AlertLink feature
- Expedite response times with realtime information

#### **Unmatched reliability**

- Eliminate range limitations with cellular or optional satellite connectivity
- Reliable data transmission in remote or challenging environments
- Harness industry-leading battery life of up to 100 days
- Ensure dependable performance in any situation with tough frame design and aluminum bumpers

#### **Hassle-free operation**

- Ready to use in minutes
- Confirm network connectivity, location and placement status with intuitive start-up wizard
- Simplify compliance with automatic bump and calibration service
- Eliminate manual reporting errors with automated analytics on key metrics like usage, alerts and compliance
- Remotely monitor up to four zones simultaneously with pumped sampling module